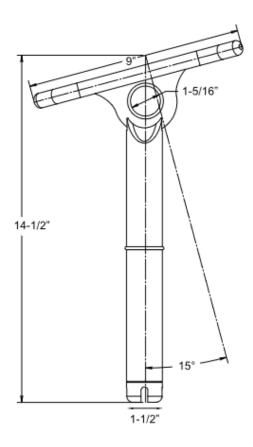

## **MULTI-PURPOSE 15° PORTABLE CLEAT**

We've combined a cleat and a fender holder into one glorious accessory with our Multi-Purpose Portable Deck Cleat! Securely tie off lines and set fenders all in one place. Because it fits standard rod holders. this cleat is movable, stowable and a practical step forward in your boating and docking experience.

## **FEATURES & BENEFITS**

- Manufactured from stainless steel Type-304
- The 1-1/2-inch diameter tube fits standard rod holders 1-5/8-inch in diameter
- Adjustable height ring to compensate for low or high tide
- Two-piece design for easy storage
- Clamp-on ring (also sold separately as F16-0804-1) can be adapted to 1-1/4- or 1-1/2-inch tube diameter by removing Delrin Washer
- Packaged in mesh bag for easy drying if stored wet and to avoid from scratching deck or storage surfaces on the boat